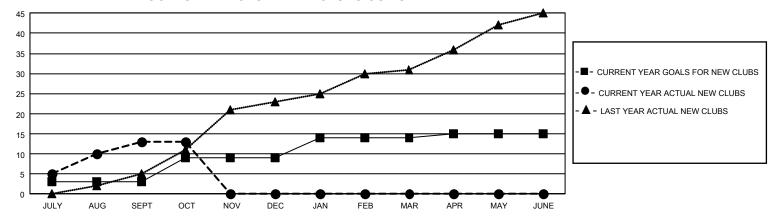

## GMT Constitutional Area 7, Group C

REPORT DOES NOT INCLUDE CLUBS IN UNDISTRICTED AREAS.

| Clubs                 |               |           |               | Members               |                         |                         |                                                    |
|-----------------------|---------------|-----------|---------------|-----------------------|-------------------------|-------------------------|----------------------------------------------------|
| RESULTS FOR 2022-2023 |               |           |               | RESULTS FOR 2022-2023 |                         |                         |                                                    |
| QUARTER               | NEW CLUB GOAL | NEW CLUBS | DROPPED CLUBS | QUARTER MEN           | IBER GROWTH NET<br>GOAL | MEMBER GROWTH<br>ACTUAL | DROPPED MEMBERS<br>ACTUAL (including<br>transfers) |
| JULY/AUG/SEPT         | 9             | 13        | 3             | JULY/AUG/SEPT         | 250                     | 940                     | 195                                                |
| OCT/NOV/DEC           | 18            | 0         | 0             | OCT/NOV/DEC           | 370                     | 245                     | 38                                                 |
| JAN/FEB/MAR           | 15            | 0         | 0             | JAN/FEB/MAR           | 260                     | 0                       | 0                                                  |
| APR/MAY/JUNE          | 3             | 0         | 0             | APR/MAY/JUNE          | 300                     | 0                       | 0                                                  |

## GOALS AND ACTUAL NEW CLUBS CUMULATIVE