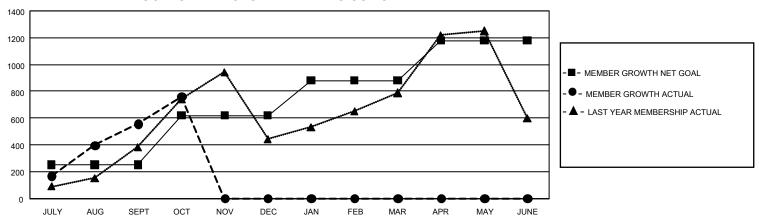

## GMT Constitutional Area 7, Group C

REPORT DOES NOT INCLUDE CLUBS IN UNDISTRICTED AREAS.

| Clubs                 |               |           |               | Members               |                         |                         |                                                    |
|-----------------------|---------------|-----------|---------------|-----------------------|-------------------------|-------------------------|----------------------------------------------------|
| RESULTS FOR 2022-2023 |               |           |               | RESULTS FOR 2022-2023 |                         |                         |                                                    |
| QUARTER               | NEW CLUB GOAL | NEW CLUBS | DROPPED CLUBS | QUARTER MEN           | IBER GROWTH NET<br>GOAL | MEMBER GROWTH<br>ACTUAL | DROPPED MEMBERS<br>ACTUAL (including<br>transfers) |
| JULY/AUG/SEPT         | 9             | 13        | 3             | JULY/AUG/SEPT         | 250                     | 940                     | 195                                                |
| OCT/NOV/DEC           | 18            | 0         | 0             | OCT/NOV/DEC           | 370                     | 245                     | 38                                                 |
| JAN/FEB/MAR           | 15            | 0         | 0             | JAN/FEB/MAR           | 260                     | 0                       | 0                                                  |
| APR/MAY/JUNE          | 3             | 0         | 0             | APR/MAY/JUNE          | 300                     | 0                       | 0                                                  |

## GOALS AND ACTUAL MEMBERS CUMULATIVE

| DROPPED CLUBS: 3 |     | 159 CLUBS OF 389 ADDED 1<br>OR MORE NEW MEMBERS             | GENDER DISTRIBUTION         |                |  |
|------------------|-----|-------------------------------------------------------------|-----------------------------|----------------|--|
|                  |     |                                                             | MALE                        | 5,227 (42.61%) |  |
|                  |     |                                                             | FEMALE                      | 7,035 (57.35%) |  |
| DROPPED MEMBERS  |     |                                                             | NON BINARY                  | 0 (0.00%)      |  |
| DECEASED         | 11  |                                                             | PREFER NOT TO ANSWER        | 4 (0.03%)      |  |
| CLUB CANCELLED   | 0   |                                                             | TOTAL FAMILY UNIT MEMBERS   | 3,190          |  |
| OTHER            | 222 | CLICK HERE FOR                                              | TOTAL TAUMET GATE INLEMBERG |                |  |
| TOTAL            | 233 | CUMULATIVE MEMBERSHIP DATA  FAMILY MEMBERS PAYING HALF DUES |                             |                |  |